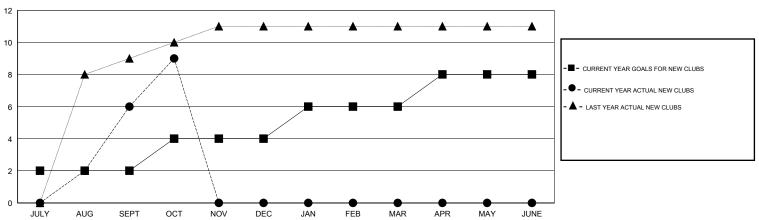

## GOALS AND ACTUAL NEW CLUBS CUMULATIVE

| DROPPED CLUBS: 1              |                | 59 CLUBS OF 128 ADDED 1 OR MORE<br>NEW MEMBERS | GENDER DISTRIBUTION  MALE 3,968 (77.27%) |                |              |
|-------------------------------|----------------|------------------------------------------------|------------------------------------------|----------------|--------------|
| DROPPED MEMBERS               |                |                                                | FEMALE                                   | 1,167 (22.73%) |              |
| DECEASED CLUB CANCELLED OTHER | 1<br>21<br>161 | CLICK HERE FOR HEALTH ASSESSMENT DATA          | FAMILY UNIT MEMBERS HEAD OF HOUSEHOLD    |                | 1,697<br>783 |
| TOTAL                         | 183            |                                                | NON-HEAD OF HOUSEHOLD                    |                | 914          |