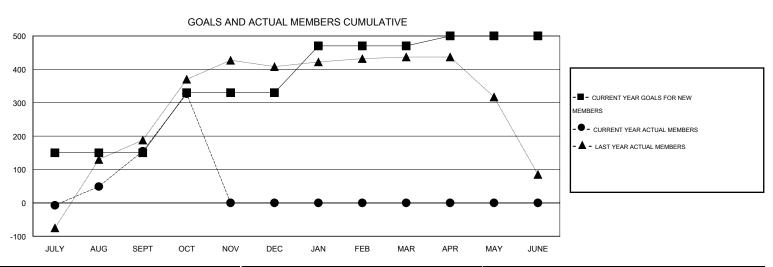

## GOALS AND ACTUAL NEW CLUBS CUMULATIVE

| DROPPED CLUBS: 1              |                | 59 CLUBS OF 128 ADDED 1 OR MORE<br>NEW MEMBERS | GENDER DISTRIBUTION  MALE 3,968 (77.27%) |                |              |
|-------------------------------|----------------|------------------------------------------------|------------------------------------------|----------------|--------------|
| DROPPED MEMBERS               |                |                                                | FEMALE                                   | 1,167 (22.73%) |              |
| DECEASED CLUB CANCELLED OTHER | 1<br>21<br>161 | CLICK HERE FOR HEALTH ASSESSMENT DATA          | FAMILY UNIT MEMBERS HEAD OF HOUSEHOLD    |                | 1,697<br>783 |
| TOTAL                         | 183            |                                                | NON-HEAD OF HOUSEHOLD                    |                | 914          |